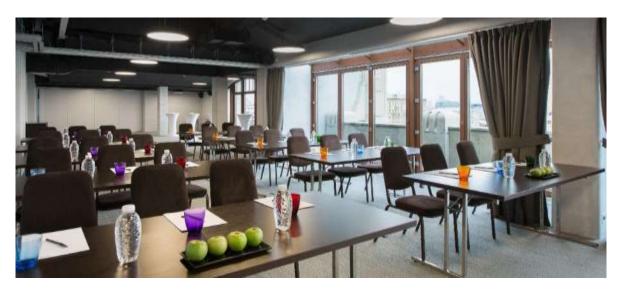

#### **CONFERENCE & EVENTS**

The StandArt hotel Moscow offers many facilities to cater public and private events of any type: conferences, seminars, trainings, presentations or interviews. It offers two comfortable, well-equipped conference rooms with four spacious room-transformers with a total area of 332 sqm on the ninth floor, a separate reception area, a professional team of banqueting and conference managers.

# LUNOKHOD

Capacity **170** | Area **194 m**<sup>2</sup>

Conference hall "Lunokhod" is set up in popular loft industrial style. Deep grey shades are making the décor of the floor and the walls, and intense black color of the ceiling becomes best possible background for the lighting system. Low sills make the space look wider, brighter and more attractive.

Panoramic windows and daylight are the most attractive unique selling point of this conference hall.