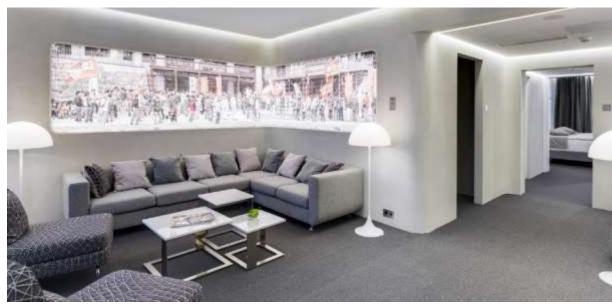

### **LUXURY SUITE**

6 rooms | 70-87 m<sup>2</sup> | 893 ft<sup>2</sup>

The elegant Luxury Suites of 70-87 m2 have panoramic windows affording magnificent views of Strastnoy Boulevard, Pushkin Square and Tverskaya Street.

They offer a spacious sitting room with illuminated panels, a bright bedroom, two separate bathrooms. Luxury Suites are convenient not only for business negotiations and meetings, but also provide a place to relax, away from the bustle and noise of the capital.