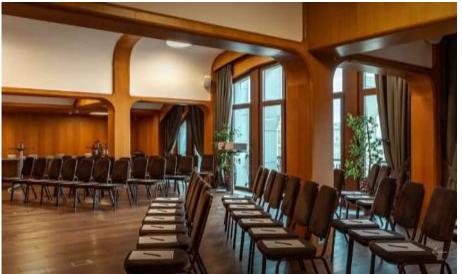

# LUNOKHOD

Capacity **170** | Area **194 m**<sup>2</sup>

Conference hall "Lunokhod" is set up in popular loft industrial style. Deep grey shades are making the décor of the floor and the walls, and intense black color of the ceiling becomes best possible background for the lighting system. Low sills make the space look wider, brighter and more attractive.

Panoramic windows and daylight are the most attractive unique selling point of this conference hall.