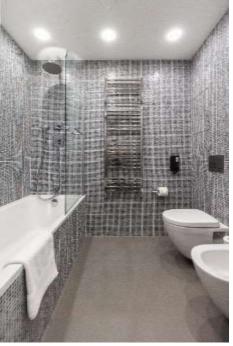

# **CLASSIC ROOM**

**10** rooms | **26** m<sup>2</sup> | **279** ft<sup>2</sup>

Classic rooms have everything you need for a comfortable stay. Queen size bed or Twin beds and panoramic views overlooking a Moscow courtyard provide quiet and peaceful stay.

#### **DELUXE ROOM**

88 rooms | 36-43 m<sup>2</sup> | 387-463 ft<sup>2</sup>

Deluxe rooms are the most popular among the hotel guests. Each double bed has been stylishly built into a unique wooden capsule, which emphasize the importance during sleeping time. In each Deluxe room with king size bed you can find the painting of Russian artist Stanislav Tratsevsky, who created unique masterpieces specially for The StandArt Hotel.