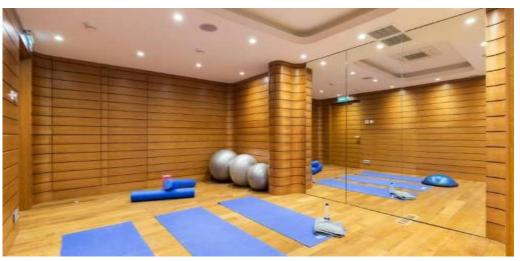

# **GYM**

Gym with the professional equipment from Technogym company is divided into a cardio, free weights area and strength training equipment. The fitness area with panoramic mirrors are ideal for classes in yoga, dance and aerobics.