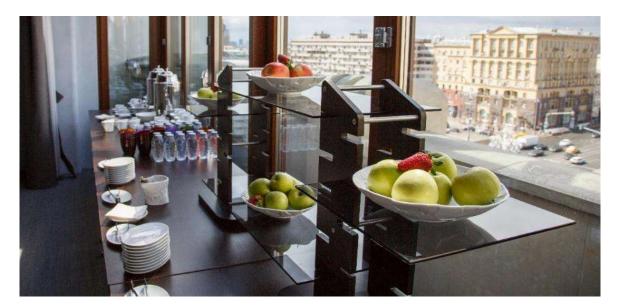

#### **CONFERENCE & EVENTS**

The StandArt hotel Moscow offers many facilities to cater public and private events of any type: conferences, seminars, trainings, presentations or interviews. It offers two comfortable, well-equipped conference rooms with four spacious room-transformers with a total area of 332 sqm on the ninth floor, a separate reception area, a professional team of banqueting and conference managers.