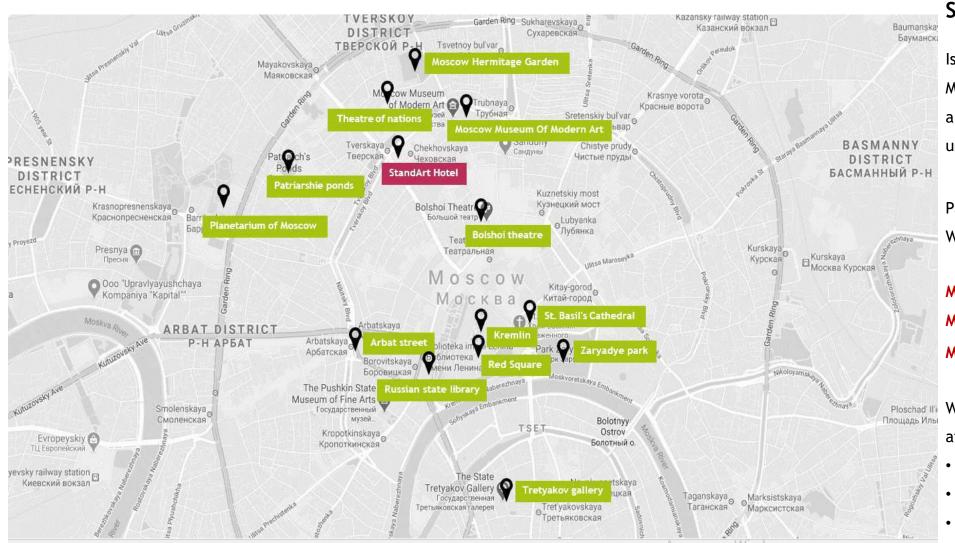

#### Strastnoy boulevard, 2

Is the very heart of business and cultural life in Moscow. Prime location provides an easy access to the hotel which also has its own underground.

Parking lot for 30 cars
Walking distance to public transport:

M PUSHKINSKAYA - 2 min

M TVERSKAYA - 2 min

M CHEKHOVSKAYA - 2 min

Walking distance to the main Moscow attractions:

- The Kremlin 10 min walk
- Red square 10 min walk
- The Bolshoi Theater 15 min walk