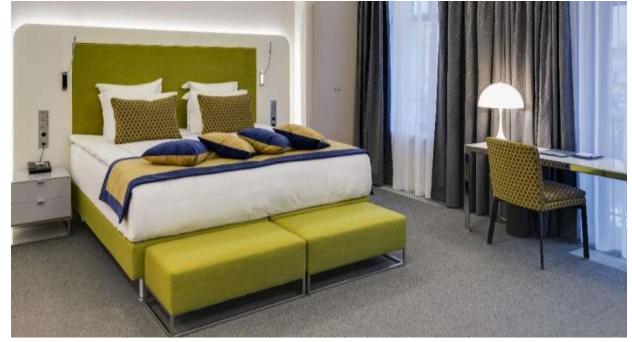

#### **DELUXE ROOM**

88 rooms | 36-43 m<sup>2</sup> | 387-463 ft<sup>2</sup>

Deluxe rooms are the most popular among the hotel guests. Each double bed has been stylishly built into a unique wooden capsule, which emphasize the importance during sleeping time. In each Deluxe room with king size bed you can find the painting of Russian artist Stanislav Tratsevsky, who created unique masterpieces specially for The StandArt Hotel.