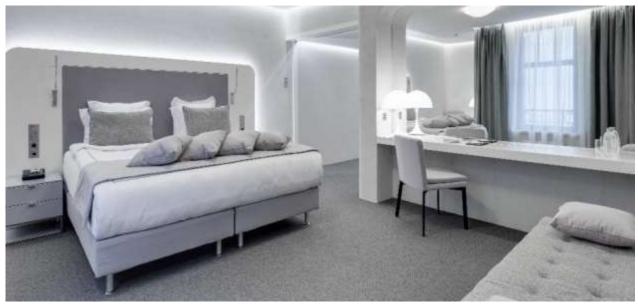

#### **DELUXE ROOM**

88 rooms | 36-43 m<sup>2</sup> | 387-463 ft<sup>2</sup>

Deluxe rooms are the most popular among the hotel guests. Each double bed has been stylishly built into a unique wooden capsule, which emphasize the importance during sleeping time. In each Deluxe room with king size bed you can find the painting of Russian artist Stanislav Tratsevsky, who created unique masterpieces specially for The StandArt Hotel.