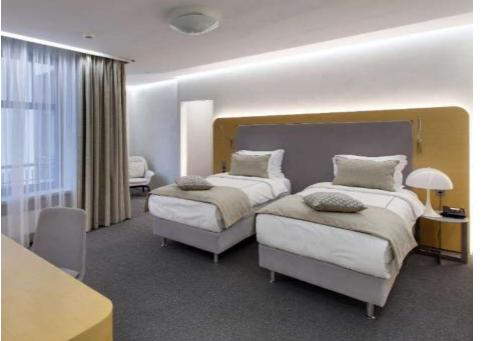

# **CLASSIC ROOM**

**10** rooms | **26** m<sup>2</sup> | **279** ft<sup>2</sup>

Classic rooms have everything you need for a comfortable stay. Queen size bed or Twin beds and panoramic views overlooking a Moscow courtyard provide quiet and peaceful stay.

#### **DELUXE ROOM**

88 rooms | 36-43 m<sup>2</sup> | 387-463 ft<sup>2</sup>

Deluxe rooms are the most popular among the hotel guests. Each double bed has been stylishly built into a unique wooden capsule, which emphasize the importance during sleeping time. In each Deluxe room with king size bed you can find the painting of Russian artist Stanislav Tratsevsky, who created unique masterpieces specially for The StandArt Hotel.