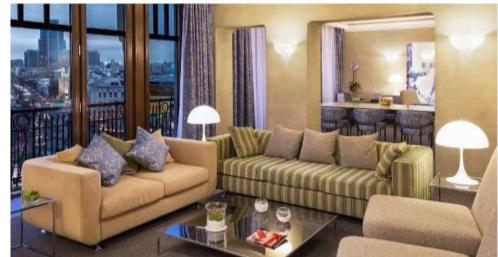

### **LUXURY SUITE**

6 rooms | 70-87 m<sup>2</sup> | 893 ft<sup>2</sup>

The elegant Luxury Suites of 70-87 m2 have panoramic windows affording magnificent views of Strastnoy Boulevard, Pushkin Square and Tverskaya Street.

They offer a spacious sitting room with illuminated panels, a bright bedroom, two separate bathrooms. Luxury Suites are convenient not only for business negotiations and meetings, but also provide a place to relax, away from the bustle and noise of the capital.