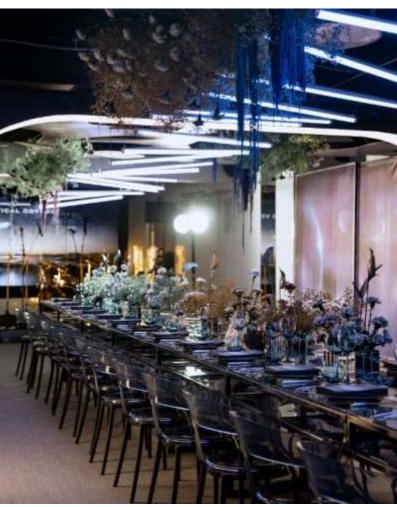

#### **CONFERENCE & EVENTS**

The StandArt hotel Moscow offers many facilities to cater public and private events of any type: conferences, seminars, trainings, presentations or interviews. It offers two comfortable, well-equipped conference rooms with four spacious room-transformers with a total area of 332 sqm on the ninth floor, a separate reception area, a professional team of banqueting and conference managers.

# LUNOKHOD

Capacity **170** | Area **194 m**<sup>2</sup>

Conference hall "Lunokhod" is set up in popular loft industrial style. Deep grey shades are making the décor of the floor and the walls, and intense black color of the ceiling becomes best possible background for the lighting system. Low sills make the space look wider, brighter and more attractive.

Panoramic windows and daylight are the most attractive unique selling point of this conference hall.