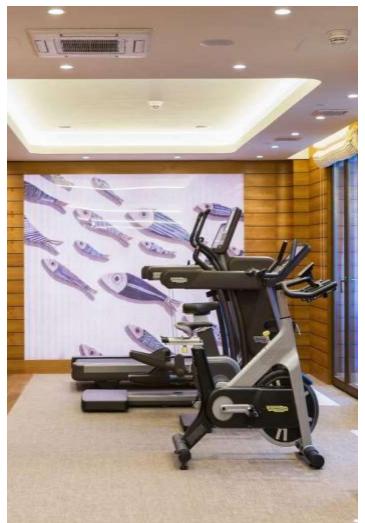

# **GYM**

Gym with the professional equipment from Technogym company is divided into a cardio, free weights area and strength training equipment. The fitness area with panoramic mirrors are ideal for classes in yoga, dance and aerobics.

During workouts you can enjoy the inspirational view on Pushkin Square and exciting Moscow city center life.