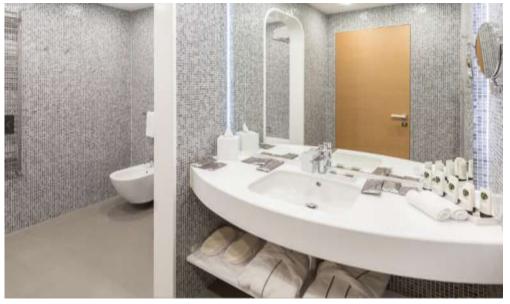

# **CLASSIC ROOM**

**10** rooms | **26** m<sup>2</sup> | **279** ft<sup>2</sup>

Classic rooms have everything you need for a comfortable stay. Queen size bed or Twin beds and panoramic views overlooking a Moscow courtyard provide quiet and peaceful stay.

#### **DELUXE ROOM**

88 rooms | 36-43 m<sup>2</sup> | 387-463 ft<sup>2</sup>

Deluxe rooms are the most popular among the hotel guests. Each double bed has been stylishly built into a unique wooden capsule, which emphasize the importance during sleeping time. In each Deluxe room with king size bed you can find the painting of Russian artist Stanislav Tratsevsky, who created unique masterpieces specially for The StandArt Hotel.