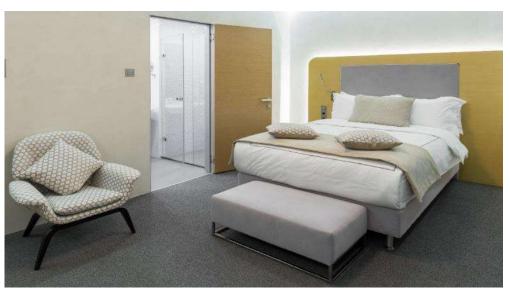

#### **DELUXE ROOM**

88 rooms | 36-43 m<sup>2</sup> | 387-463 ft<sup>2</sup>

Deluxe rooms are the most popular among the hotel guests. Each double bed has been stylishly built into a unique wooden capsule, which emphasize the importance during sleeping time. In each Deluxe room with king size bed you can find the painting of Russian artist Stanislav Tratsevsky, who created unique masterpieces specially for The StandArt Hotel.