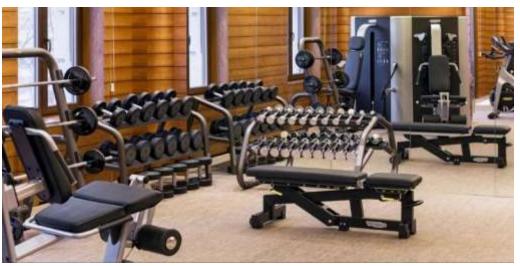

# **GYM**

Gym with the professional equipment from Technogym company is divided into a cardio, free weights area and strength training equipment. The fitness area with panoramic mirrors are ideal for classes in yoga, dance and aerobics.