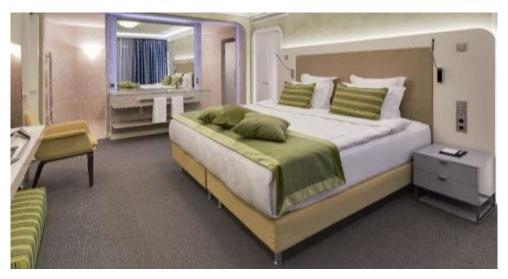

# **CLASSIC ROOM**

**10** rooms | **26** m<sup>2</sup> | **279** ft<sup>2</sup>

Classic rooms have everything you need for a comfortable stay. Queen size bed or Twin beds and panoramic views overlooking a Moscow courtyard provide quiet and peaceful stay.