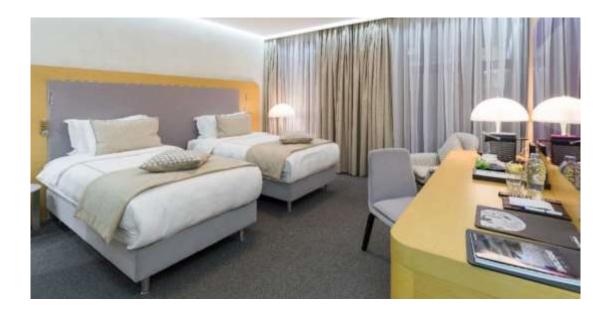

#### **DELUXE ROOM**

88 rooms | 36-43 m<sup>2</sup> | 387-463 ft<sup>2</sup>

Deluxe rooms are the most popular among the hotel guests. Each double bed has been stylishly built into a unique wooden capsule, which emphasize the importance during sleeping time. In each Deluxe room with king size bed you can find the painting of Russian artist Stanislav Tratsevsky, who created unique masterpieces specially for The StandArt Hotel.