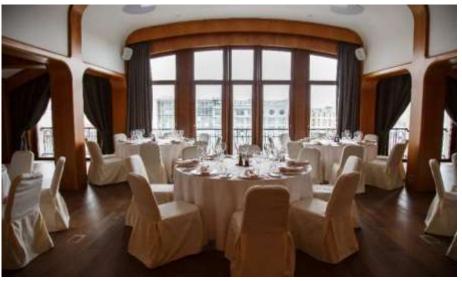

# **TRES**

#### Capacity 65 | Area 138 m<sup>2</sup>

Conference hall "Tres" is in art deco style, that can be fully seen by rounded lines and the use of warm color natural wood. It's unique style provides absolutely different atmosphere, comparing to Lunokhod hall. It's warm lights and rounded corners make the space very comfortable and cozy.