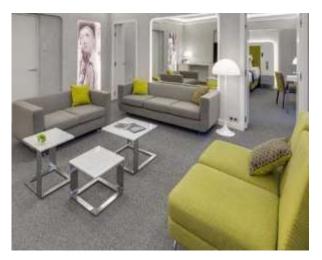

### **LUXURY SUITE**

6 rooms | 70-87 m<sup>2</sup> | 893 ft<sup>2</sup>

The elegant Luxury Suites of 70-87 m2 have panoramic windows affording magnificent views of Strastnoy Boulevard, Pushkin Square and Tverskaya Street.

They offer a spacious sitting room with illuminated panels, a bright bedroom, two separate bathrooms. Luxury Suites are convenient not only for business negotiations and meetings, but also provide a place to relax, away from the bustle and noise of the capital.